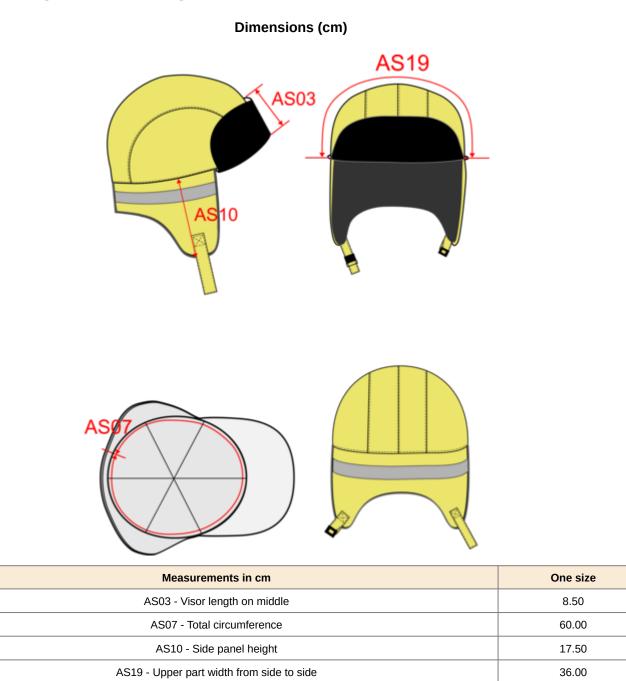

# Padded cap with ear flaps

- Softness and protection from the cold.
- Adjustable ear flaps for optimum comfort.
- Fluorescent colourway for greater visibility.

100% polyamide. Winter hat with soft padding also on the ear flaps. Clip fastening to adjust the ear flaps.

## WKP121 Padded cap with ear flaps