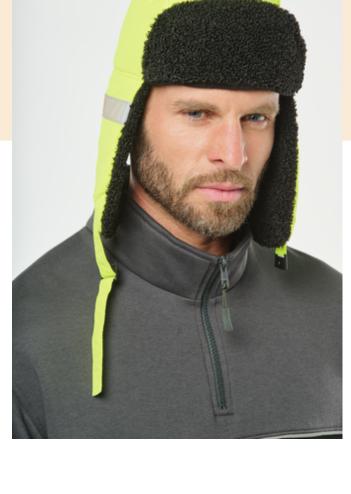

# Padded cap with ear flaps

- Softness and protection from the cold.
- Adjustable ear flaps for optimum comfort.
- Fluorescent colourway for greater visibility.

100% polyamide. Winter hat with soft padding also on the ear flaps. Clip fastening to adjust the ear flaps.

## WKP121 Padded cap with ear flaps